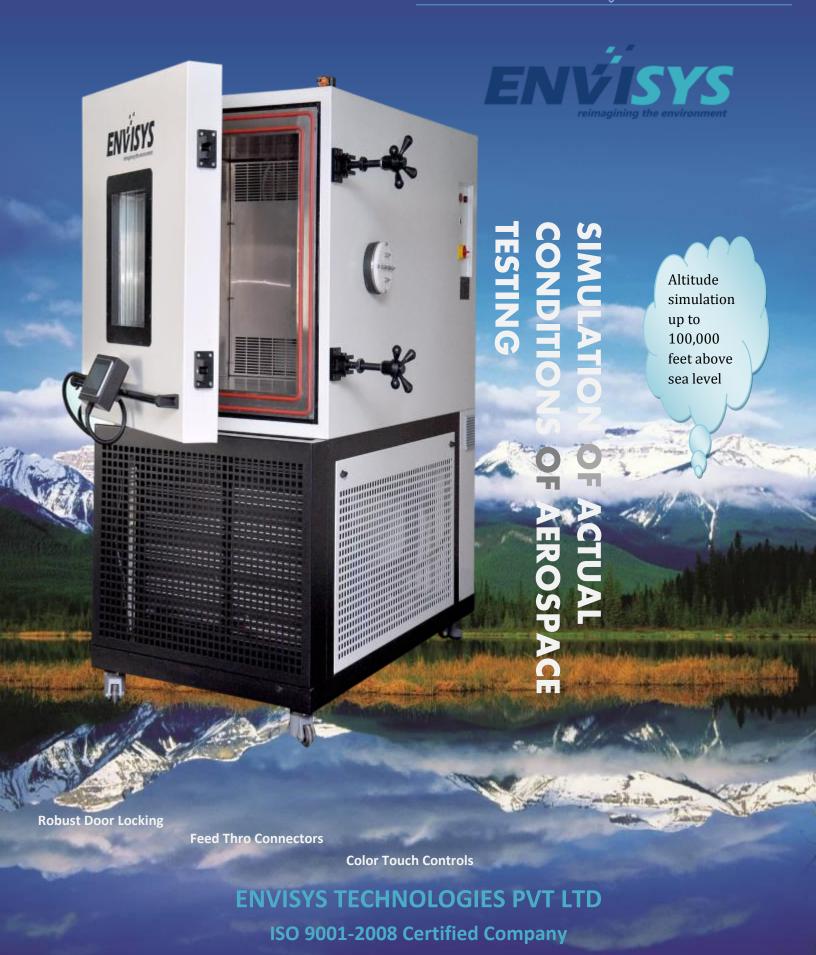

**EA-Series Altitude Chambers** offering the best of the unique and uncompromised features at competitive prices. Ideal for choosing your best suit for variable product sizes from the available range

Door Locking Mechanism

Feed-thro Connectors & Cable Port Plate and Hinge

Humidity Butterfly Valve

of standard sizes for meeting your test application for temperature, RH and low-pressure simulations of wide ranges. High performance & inherent reliability guaranteed for continuous testing of your products. These chambers can be easily movable on the wheels to convenient places and easy to maintain