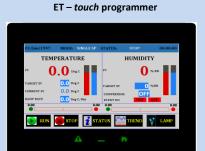

## STOP ### ALTITUDE

TAMEER OF THE PROPERTY O

ET-color touch programmer with built in web server for monitoring and operating from any internet connected PC or smartphone

Communication ports viz., RS-232, RS-485, USB, ethernet and USB host port and many other in-built operation and security features