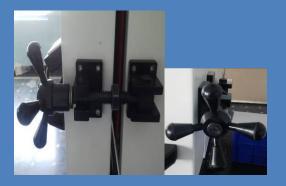

Feed-thro Connectors & Cable Port Plate and Hinge

Humidity Butterfly Valve

of standard sizes for meeting your test application for temperature, RH and low-pressure simulations of wide ranges. High performance & inherent reliability guaranteed for continuous testing of your products. These chambers can be easily movable on the wheels to convenient places and easy to maintain