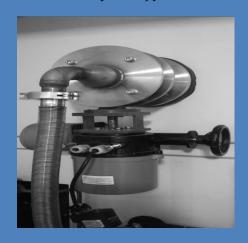

**EA-Series Altitude Chambers** offering the best of the unique and uncompromised features at competitive prices. Ideal for choosing your best suit for variable product sizes from the available range

Door Locking Mechanism

Feed-thro Connectors & Cable Port Plate and Hinge

Humidity Butterfly Valve

of standard sizes for meeting your test application for temperature, RH and low-pressure simulations of wide ranges. High performance & inherent reliability guaranteed for continuous testing of your products. These chambers can be easily movable on the wheels to convenient places and easy to maintain