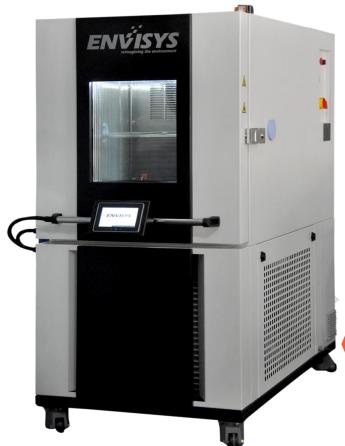

ENVISYS
reimagining the environment

20, 21, 22 April 2016 Chennai Trade Centre, India

**BOOTH NO: 2111** 

Unveiling the latest ET-Series
Environmental Test Chamber with
easy user access of control
monitor, LED Illuminated workspace and various other features
included without the added cost of
expensive add-on's as options.

The model is an outcome of rigorous R&D on improving its reliability and user-demands of latest features in the technology of environmental testing.

Uncompromised features included at no additional add-on costs...

Effective
Technologies for
Business
Success

Built-in web server which allows remote monitoring and operation of your test chamber from any internet connected PC or Smart Phone