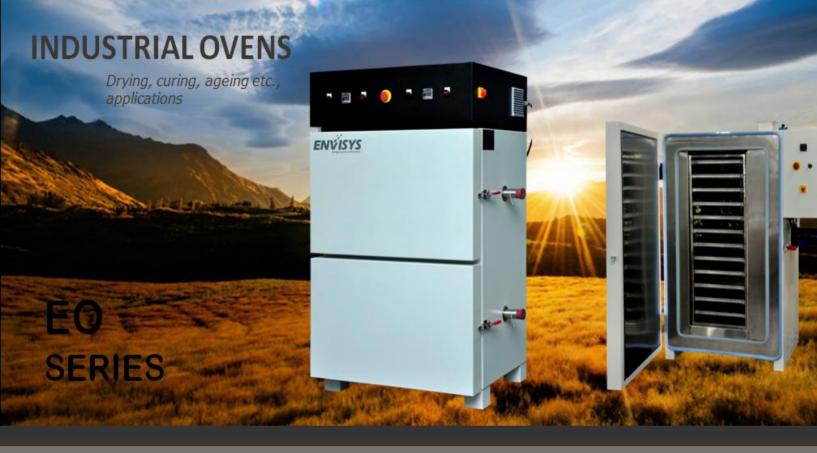

Curing, drying, ageing, annealing or any heat processing tests at higher temperatures Envisys has the oven to meet your needs

Whether it is a standard conventional drying application using shelves or conveyor drying or drying through infrared bulbs Envisys provides all types of drying solutions with custom configured designs and sizes

## Modular-Custom Design configurations built-to requirements

Inner Chamber made of Stainless Steel 304 grade 18 gauge optional 16 gauges

Inner and outer chamber filled with rock wool slabs of high density and low thermal conductivity

Exterior chamber made of CRCS 18/16 gauge with CNC fabrication with powder coated panels for long life usage