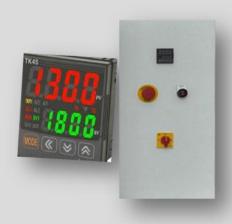

Provided with control panel for control & monitoring of temperature

## **CONTROL FEATURES**

Microprocessor based PID controller with precise temperature control External timer for cut off of operation (Optional) Blind High temperature safety cut-off within the unit Solid state control relays for heating power control Etc.,